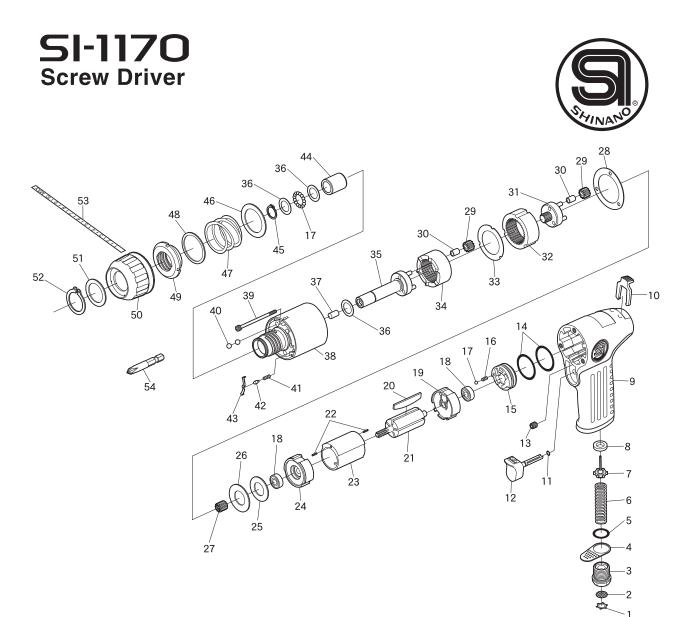

| Ref.<br>No. | Parts<br>No. | Description                      | Q'ty | Ref.<br>No. | Parts<br>No. | Description                                                | Q'ty |
|-------------|--------------|----------------------------------|------|-------------|--------------|------------------------------------------------------------|------|
| 1           | CRTW-12      | Retainer                         | 1    | 28          | 139AD-20     | Motor Gasket                                               | 1    |
| 2           | 680-28A      | Screen                           | 1    | 29          | 217-8-2      | Planet Gear incl. Bush(217-8-3)                            | 6    |
| 3           | 139-11       | Inlet Bushing                    | 1    | 30          | 217-8-3      | Bush                                                       | 6    |
| 4           | 139-12       | Deflector                        | 1    | 31          | 217-8-5      | Reduction Spindle incl. Pinion & Pins(217-8-6, 300-21 x 3) | 1    |
| 5           | 957-3        | O-Ring                           | 1    | 32          | 139AD-3      | Internal Gear A                                            | 1    |
| 6           | 991-8        | Valev Spring                     | 1    | 33          | 139AD-9      | Thrust Washer                                              | 1    |
| 7           | 139-8        | Valve                            | 1    | 34          | 139AD-4      | Internal Gear B                                            | 1    |
| 8           | 139-9        | Valve Seat                       | 1    | 35          | 139AD-15     | Spindle incl. Pins(300-21 x 3)                             | 1    |
| 9           | 139AD-1SI    | Motor Housing incl. Bush(139-20) | 1    | 36          | 139AD-17     | Washer                                                     | 3    |
| 10          | 139-3        | Control Lever                    | 1    | 37          | 139AD-16     | Neodymium Magnet                                           | 1    |
| 11          | 215RA-8      | O-Ring                           | 1    | 38          | 139AD-2      | Gear Case                                                  | 1    |
| 12          | 139AD-30     | Trigger                          | 1    | 39          | 139AD-18     | Cap Screw                                                  | 3    |
| 13          | R-M6060      | Screw                            | 1    | 40          | SB-50        | Steel Ball                                                 | 12   |
| 14          | 210R-7       | O-Ring                           | 2    | 41          | 670-45       | Reverse Spring                                             | 2    |
| 15          | 139DP-3      | Reverse Valve                    | 1    | 42          | 670-17       | Reverse Pin                                                | 2    |
| 16          | 960-50       | Spring                           | 1    | 43          | 139AD-24     | Stopper                                                    | 2    |
| 17          | SB-1/8       | Steel Ball                       | 16   | 44          | 139AD-11     | Spindle Bush                                               | 1    |
| 18          | 696-ZZ       | Ball Bearing                     | 2    | 45          | JS-12        | Retaining Ring                                             | 1    |
| 19          | 139AD-8      | Rear Plate                       | 1    | 46          | 139AD-12     | Spring Seat A                                              | 1    |
| 20          | 670-15       | Rotor Blade                      | 5    | 47          | 139AD-10     | Clutch Spring                                              | 1    |
| 21          | 139R-2       | Rotor                            | 1    | 48          | 139AD-13     | Spring Seat B                                              | 1    |
| 22          | 15-6         | Roll Pin(1.5 $\phi$ -6mm)        | 2    | 49          | 139AD-5      | Adjust Nut                                                 | 1    |
| 23          | 119D-2       | Cylinder                         | 1    | 50          | 139AD-6      | Adjust Dial                                                | 1    |
| 24          | 139AD-7      | Front Plate                      | 1    | 51          | 139AD-14     | Washer                                                     | 1    |
| 25          | 139AD-22     | Washer                           | 1    | 52          | JS-22        | Retaining Ring                                             | 1    |
| 26          | 139AD-21     | Cup Spring                       | 1    | 53          | 139AD-23     | Adjust Dial Label                                          | 1    |
| 27          | 217-8-4      | Pinion Gear                      | 1    | 54          | 181-51       | + Bit No.2                                                 | 1    |