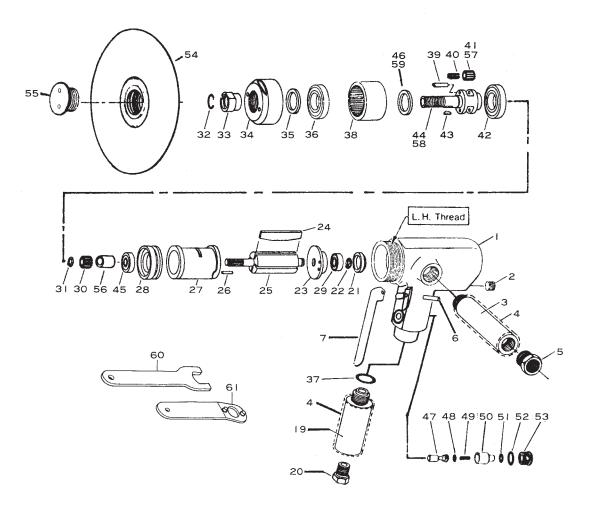

## **51-2300** 7" Vertical Sander

## **51-2400** 7" Vertical Polisher

| R ef.<br>No. | Parts<br>No. | Description                            | Q'ty | R ef.<br>No. | Parts<br>No. | Description            | Q'ty  |
|--------------|--------------|----------------------------------------|------|--------------|--------------|------------------------|-------|
| 1            | 250-12       | Motor Housing incl. Valve Bush (350-4) | 1    | 37           | P-16         | O-Ring                 | 1     |
| 2            | PT-1/8       | Plug                                   | 1    | 38           | 250-8        | Internal Gear          | 1     |
| 3            | 650-31       | Dead Handle                            | 1    | 39           | 680S-17      | Planet Pin             | 2     |
| 4            | 650-44       | Handle Cover                           | 2    | 40           | 1500-13-8    | Needle Roller          | 22    |
| 5            | 650-16       | Exhaust Deflector                      | 1    | ☆41          | 250-11       | Planet Gear            | 2     |
| 6            | 30-24        | Roll Pin (3¢-24mm)                     | 1    | 42           | 6005         | Ball Bearing           | 1     |
| 7            | 350-2        | Throttle Lever                         | 1    | 43           | 650-30       | Key                    | 1     |
| 19           | 650-27       | Handle                                 | 1    | ☆44          | 250-1        | Planet Cage            | 1     |
| 20           | 650-17       | Inlet Bushing                          | 1    | 45           | 6000-ZZ      | Ball Bearing           | 1     |
| 21           | 650-43       | Bearing Cap                            | 1    | ☆46          | 250-18       | Spacer                 | 1     |
| 22           | IS-8         | Retaining Ring                         | 1    | 47           | 350-5        | Valve Stem             | 1     |
| 23           | 650-14       | Rear Plate                             | 1    | 48           | P-5          | O-Ring                 | 2     |
| 24           | 650-13       | Rotor Blade                            | 4    | 49           | 350-7        | Valve Spring           | 1     |
| 25           | 250-2        | Rotor                                  | 1    | 50           | 350-8A       | Air Regulator          | 1     |
| 26           | 30-6         | Roll Pin (3∮-6mm)                      | 1    | 51           | P-8          | O-Ring                 | 1     |
| 27           | 650-4B       | Cylinder                               | 1    | 52           | P-11         | O-Ring                 | 1     |
| 28           | 650-15       | Front Plate                            | 1    | 53           | 350-10       | Valve Screw            | 1     |
| 29           | 608-ZZ       | Ball Bearing                           | 1    | 54           | 820-52       | Back Disc              | 1     |
| ☆30          | 250-22       | Pinion Gear                            | 1    | 55           | 820-54       | Disc Nut               | 1     |
| ☆31          | IS-9         | Retaining Ring                         | 1    | ☆56          | 650-53       | Collar                 | 1     |
| 32           | 650-46       | Retaining Ring                         | 1    | <b>★</b> 57  | 255-11       | Planet Gear (Polisher) | <br>2 |
| 33           | 650-9        | Collar                                 | 1    | <b>★</b> 58  | 255-1        | Planet Cage (Polisher) | 1     |
| 34           | 250-3        | Clamp Nut                              | 1    | ★59          | 255-18       | Spacer (Polisher)      | 1     |
| 35           | G22-28-4     | Oil Seal                               | 1    | 60           | 650-24       | Spanner Wrench (7/8")  | 1     |
| 36           | 6204         | Ball Bearing                           | 1    | <b>♦</b> 61  | 510-2        | Pin Wrench (5 φ x30mm) | <br>  |

V0L. 2